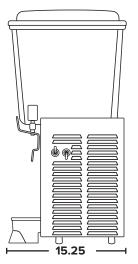

# DONPERS

Donper USA 500 Stonegate Dr. Katy, TX 77494 Side View

Front View

Top View

Measurements in inches.

28.75

| Size and | Capacity |
|----------|----------|
|----------|----------|

| Number of Bowls        |
|------------------------|
| Bowl Capacity (each)   |
| Total Machine Capacity |
| Height                 |
| Width                  |
| Depth                  |
| Weight                 |

#### 2 4.75 gallons (18 L) 9.5 gallons (36 L) 28.75 in (730.25 mm) 19.75 in (501.65 mm)

15.25 in (387.35 mm)

75 lbs (35 kg)