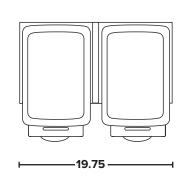

# DONPERS

Donper USA 500 Stonegate Dr. Katy, TX 77494 Side View

Front View

Top View

Measurements in inches.

28.75

| Size and | Capacity |
|----------|----------|
|----------|----------|

| Number of Bowls        |
|------------------------|
| Bowl Capacity (each)   |
| Total Machine Capacity |
| Height                 |
| Width                  |
| Depth                  |
| Weight                 |

#### 2 4.75 gallons (18 L) 9.5 gallons (36 L) 28.75 in (730.25 mm) 19.75 in (501.65 mm)

15.25 in (387.35 mm)

75 lbs (35 kg)