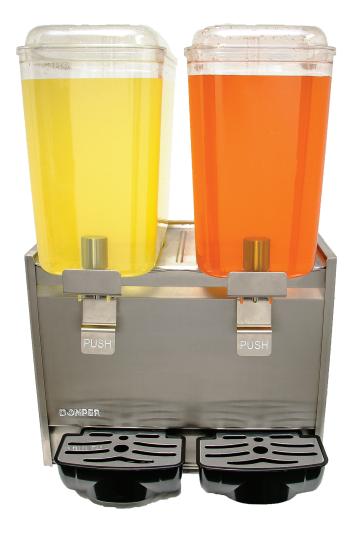

## D25 SOFT SERVE & FROZEN DRINK MACHINE

"Bubblers" are much more than just a cold drink dispenser, as these circulate the drink from the bottom to the top of the bowl using a pump so that the drink cascades down all sides of the bowl. for great visual merchandising.

The bowls are made of poly carbonate for easy cleaning and long life.

The machine design is easy to use (just pour in the mix and turn on the power).

### **Features**

- Self-contained air cooled countertop model
- Stainless steel allow easier cleaning and less maintenance
- Super-strong, virtually unbreakable polycarbonate bowls and covers give lasting durability
- 1 motor per bowl, 1 switch per bowl Each bowl operates independently of each other.
- Large 9.5 gallon, dishwasher safe, plastic bowls.